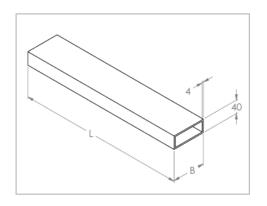

## Dear customer,

We would like to inform you about new articles in our range of spare parts. From 01/01/2016 we have available two new aluminum profiles  $100 \times 40 \times 4$  and  $150 \times 40 \times 4$  which are available in natural aluminum or painted according to RAL/NCS. The material thickness of 4 mm is sufficient for installation of our residential doors. Profiles are supplied according to ordered length. These articles are available only as spare parts and complete overview you can find in WEB catalogue of spare parts. Below mentioned prices are gross and are subject of discounts for spare parts.

## **OVERVIEW OF ALUMINUM PROFILES:**

| Surface finish   | B<br>[mm] | Length L<br>[mm] | Article number  | Gross price<br>[EUR] |
|------------------|-----------|------------------|-----------------|----------------------|
| Natural aluminum | 100 mm    | 0-3000           | T09-010-60-0230 | 178                  |
|                  |           | 3001-6000        | T09-010-60-0231 | 356                  |
|                  | 150 mm    | 0-3000           | T09-010-60-0234 | 249                  |
|                  |           | 3001-6000        | T09-010-60-0235 | 498                  |
| RAL/NCS          | 100 mm    | 0-3000           | T09-010-60-0232 | 285                  |
|                  |           | 3001-6000        | T09-010-60-0233 | 570                  |
|                  | 150 mm    | 0-3000           | T09-010-60-0236 | 356                  |
|                  |           | 3001-6000        | T09-010-60-0237 | 712                  |